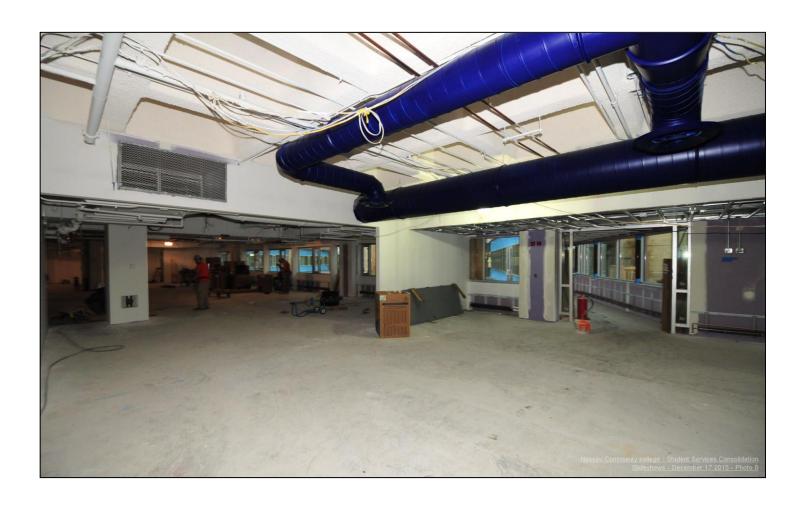

- 6. Project Status
- Projects in progress

5. State Reimbursement Status

- Fire Alarm Upgrade Library fire alarm system nearly complete/Day Care Center next
- Security System Upgrade Phase 3 of Emergency Phone 99% of units complete
- Student Services Center On schedule, moves being planned for spring 2016
- New Health Services Center Construction contract approved by Comptroller
- Portico Restoration N and S Buildings awaiting approval at Comptroller's office
- Natural Gas Boiler Conversions Gas line extension/new boiler for Bookstore complete
- Master Plan Update/Infrastructure Assessment Cannon to perform structural assessments
- High Temperature Hot Water line repair/replacement Leak located, excavation started to repair
- Radiation Therapy Lab Grant project, scheduled to be compete this fall
- Davis Avenue Landscaping Work started by contractor