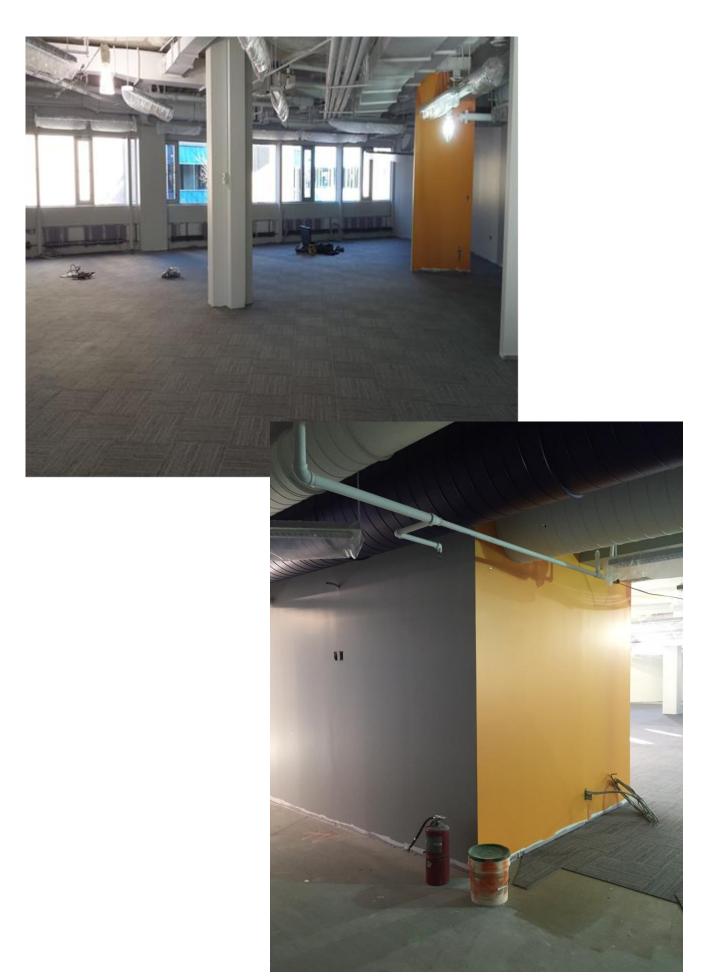

- 6. Project Status
- Projects in progress

5. State Reimbursement Status

- Fire Alarm Upgrade Library fire alarm system nearly complete/Day Care Center next
- Security System Upgrade Phase 3 of Emergency Phone 99% of units complete
- Student Services Center On schedule, moves being planned for spring 2016
- New Health Services Center Construction contract approved by Comptroller
- Portico Restoration N and S Buildings awaiting approval at Comptroller's office
- Natural Gas Boiler Conversions Gas line extension/new boiler for Bookstore complete
- Master Plan Update/Infrastructure Assessment Cannon to perform structural assessments
- High Temperature Hot Water line repair/replacement Leak located, excavation started to repair
- Radiation Therapy Lab Grant project, scheduled to be compete this fall
- Davis Avenue Landscaping Work started by contractor