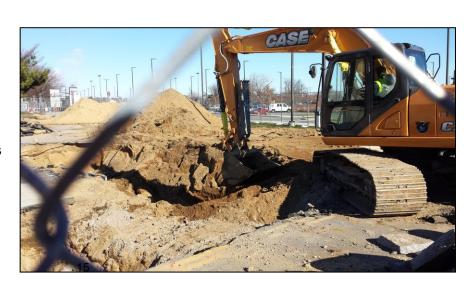

#### **Item #4-Capital Expenditures Report:**

AVP C. Friedman gave update. Three expenditures were included on handout from packet. The cost associated with the emergency rental of a temporary heating plant, totaling \$83,200 for one month, is due to the High Temperature Hot Water line leak. VP Muscarella reported that the contractors working on this have located the source of the leak. They will be excavating the pipe shortly and are hoping to have repairs completed by mid-January so that we can get back on the hot water from the Central Utility Plant. Trustee Gardyn asked if there was evidence of any other leakage. VP Muscarella reported that contractors have tested three or four locations and found no other leaks. Trustee Gardyn asked if we know the cause of the leak. VP Muscarella responded that we don't know as of yet, but it could be corrosion. We will know the exact cause as soon as contractors are able to excavate down to the depth of the pipe. Trustee Gardyn asked how old the pipes were, and VP Muscarella said they are from the 1970s.