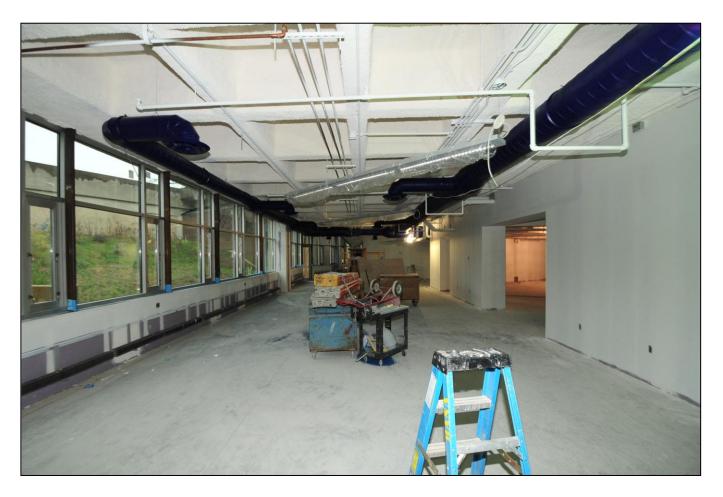

- 6. Project Status
- Projects in progress

5. State Reimbursement Status

- Fire Alarm Upgrade Library fire alarm system nearly complete/Day Care Center next
- Security System Upgrade Phase 3 of Emergency Phone 99% of units complete
- Student Services Center On schedule, moves being planned for spring 2016
- New Health Services Center Construction contract approved by Comptroller
- Portico Restoration N and S Buildings awaiting approval at Comptroller's office
- Natural Gas Boiler Conversions Gas line extension/new boiler for Bookstore complete
- Master Plan Update/Infrastructure Assessment Cannon to perform structural assessments
- High Temperature Hot Water line repair/replacement Leak located, excavation started to repair
- Radiation Therapy Lab Grant project, scheduled to be compete this fall
- Davis Avenue Landscaping Work started by contractor