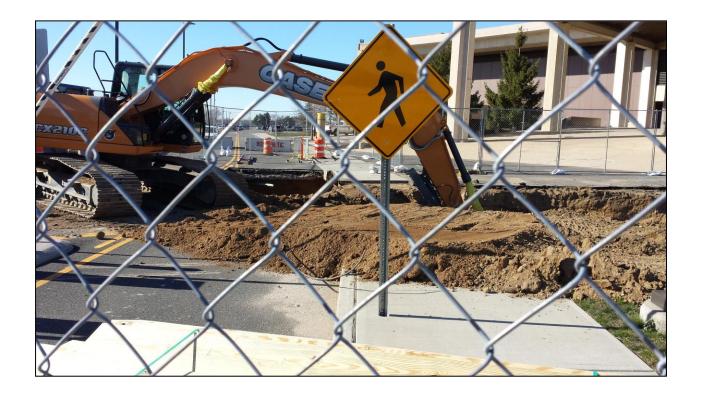

#### **Item #4-Capital Expenditures Report:**

AVP C. Friedman gave update. Three expenditures were included on handout from packet. The cost associated with the emergency rental of a temporary heating plant, totaling \$83,200 for one month, is due to the High Temperature Hot Water line leak. VP Muscarella reported that the contractors working on this have located the source of the leak. They will be excavating the pipe shortly and are hoping to have repairs completed by mid-January so that we can get back on the hot water from the Central Utility Plant. Trustee Gardyn asked if there was evidence of any other leakage. VP Muscarella reported that contractors have tested three or four locations and found no other leaks. Trustee Gardyn asked if we know the cause of the leak. VP Muscarella responded that we don't know as of yet, but it could be corrosion. We will know the exact cause as soon as contractors are able to excavate down to the depth of the pipe. Trustee Gardyn asked how old the pipes were, and VP Muscarella said they are from the 1970s.