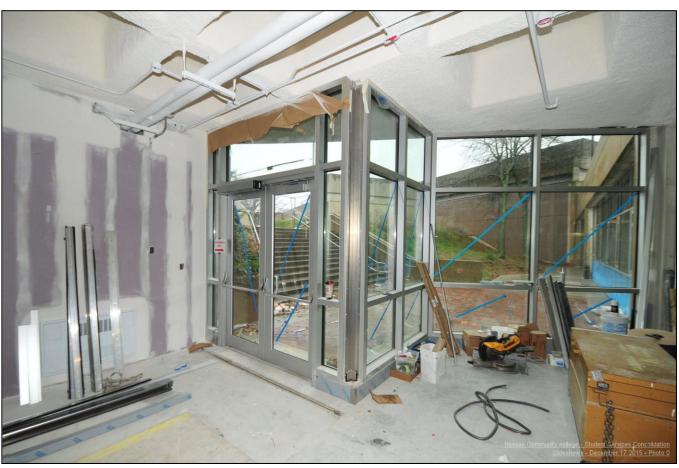

- 6. Project Status
- Projects in progress

5. State Reimbursement Status

- Fire Alarm Upgrade Library fire alarm system nearly complete/Day Care Center next
- Security System Upgrade Phase 3 of Emergency Phone 99% of units complete
- Student Services Center On schedule, moves being planned for spring 2016
- New Health Services Center Construction contract approved by Comptroller
- Portico Restoration N and S Buildings awaiting approval at Comptroller's office
- Natural Gas Boiler Conversions Gas line extension/new boiler for Bookstore complete
- Master Plan Update/Infrastructure Assessment Cannon to perform structural assessments
- High Temperature Hot Water line repair/replacement Leak located, excavation started to repair
- Radiation Therapy Lab Grant project, scheduled to be compete this fall
- Davis Avenue Landscaping Work started by contractor