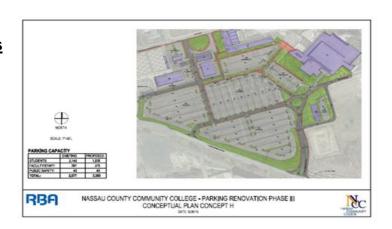

#### Projects in design/planning

- Parking lot improvements, Phase 3 Design progressing, first segment planned for 2016
- C Cluster Renovation Construction documents ready for bid in March
- Library Renovation Master Space Plan submitted by Cannon to NCC/working on Phase 1 plan
- Transfer of Mitchel AFB NCO Club Building Packet being forwarded to Legislature for approval
- Campus Landscaping CCB Courtyard landscaping to begin this spring
- Renovation of all remaining elevators Comptroller has approved contract for AE to start design
- Faculty Development Center (T-154) Remediation analysis completed
- Renovation of Brick Cafeteria AE contact approved by Comptroller
- Building K window replacement In planning, awaiting County bonding
- ADA Ramps, North and South Halls Design complete, awaiting funding
- Interior Signage CCB/G Installation set to begin next week
- Nassau County Police Academy Awaiting award of AE contract by County