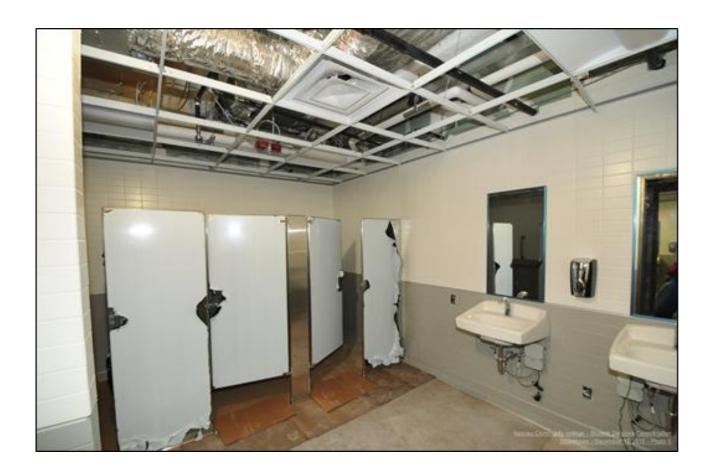

- 6. Project Status
- Projects in progress

5. State Reimbursement Status

- Fire Alarm Upgrade Library fire alarm system nearly complete/Day Care Center next
- Security System Upgrade Phase 3 of Emergency Phone 99% of units complete
- Student Services Center On schedule, moves being planned for spring 2016
- New Health Services Center Construction contract approved by Comptroller
- Portico Restoration N and S Buildings awaiting approval at Comptroller's office
- Natural Gas Boiler Conversions Gas line extension/new boiler for Bookstore complete
- Master Plan Update/Infrastructure Assessment Cannon to perform structural assessments
- High Temperature Hot Water line repair/replacement Leak located, excavation started to repair
- Radiation Therapy Lab Grant project, scheduled to be compete this fall
- Davis Avenue Landscaping Work started by contractor